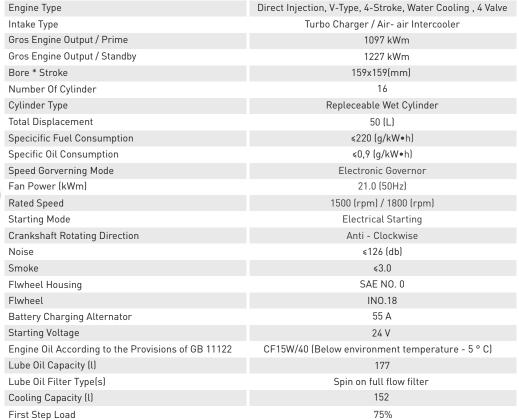

## **Series TAD5045GE**

Xenic TAD50xxGE series diesel engine is specifically designed for generator equipment, marine, engineering machginery, industrial pump and farm machinery. It's made of alloycast iron of which shows high rigidity, strong vibration absorption, low noise, compact stricture, better relibility and higher power.

## **Key Features**

- Adopted iron casting structure to the body, improved the integral structure and performance. Proper design and better sealing ability.
- Utilized 4 valves per cylinderi reduces the resistance to improve the air intake ability, better fuel combustion with high-performance P-type fuel injector.
- Applied inner cooling channel structure, not only reduce the contact stress between the camshaft and push-rod, but also the wear ratio, ensure the engine relibility.
- Adopted maas oil flow bump assy in order to ensure the lubrication and cooling ability.